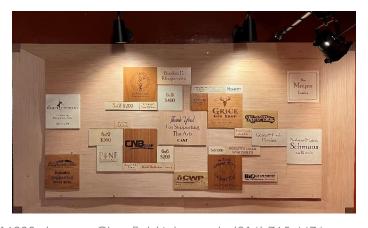

## Wall of Sponsors

CAST has a Wall of Sponsors located prominently in the lobby for all patrons to see as they enter. We encourage businesses, organizations, and individuals to sponsor a block.

The design is shown below.